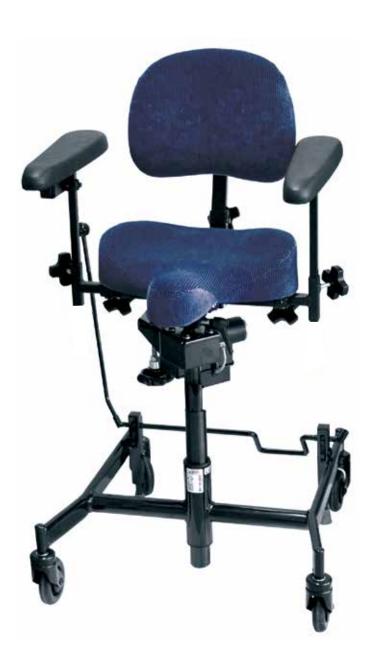

## SPECIFICATION

- Seat height adjustment placed under the armrest
- · Crank seat angle adjustment
- Standard back rest mechanism (alt. Medic)
- H-frame (alt. PLUS-frame 43 cm)
- XL-casters 100 mm (alt. SL-, BXL-casters 100 mm)
- Seat height 9500: 50-70 cm (alt. low 45-65 cm)
- Seat height 9600 EL: 54-82 cm (alt. low 47-75 cm)
- Sadle seat ErgoMedic 40x36 cm (alt. 36x36 cm)
- Back rest ErgoMedic 33x26 cm (alt. 33x36 cm)
- Back rest ErgoMedic PLUS 35x20 cm (extra option)
- Electric brake on 9600 EL
- Armrest standard: 35 cm (alt. 30, 25 cm)
- Brake lever standard: 45 cm (alt. 35 cm)
- Clothing: plush, imitation leather

## Especially adapted

REAL 9500/9600 EL are chairs that are especially adapted for people with weak muscles who need to relieve their hips, knees or ankles while working in a standing position at home or at work. These chairs are equipped with, among other things, a H-frame, sadle seat as well as a lifted seat position.