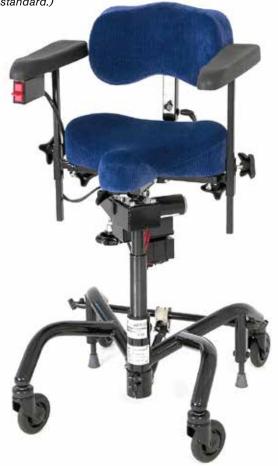

## REAL 9500/9600 EL relieve hips, knees and ankles

REAL 9500/9600 EL is available with PLUSstand 43 cm.

(Note! Not standard.)

## SPECIFICATION

- Seat height adjustment placed under the armrest
- · Crank seat angle adjustment
- Standard back rest mechanism (alt. Medic)
- H-frame (alt. PLUS-frame 43 cm)
- XL-casters 100 mm (alt. SL-, BXL-casters 100 mm)
- Seat height 9500: 50-70 cm (alt. low 45-65 cm)
- Seat height 9600 EL: 54-82 cm (alt. low 47-75 cm)
- Sadle seat ErgoMedic 40x36 cm (alt. 36x36 cm)
- Back rest ErgoMedic 33x26 cm (alt. 33x36 cm)
- Back rest ErgoMedic PLUS 35x20 cm (extra option)
- Electric brake on 9600 EL
- Armrest standard: 35 cm (alt. 30, 25 cm)
- Brake lever standard: 45 cm (alt. 35 cm)
- Clothing: plush, imitation leather