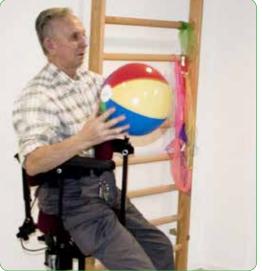

## Standing and sitting support

When the muscles are weak, you are in need of a chair that provides good relief. Great demands on function and quality is then necessary.

When your legs are not strong enough, you need a chair both for sitting in and for getting around. This places great demands on function and quality.

The chair has to be comfortable with a sitting position that is ergonomically correct. The wheels should roll easily for easy mobility with reliable brakes which hold the chair firmly in place when you want to stand up. At the same time the chair's functions should be easily adjustable. Basically, the chair has to work well in every situation.

## Especially adapted

REAL 9500/9600 EL are chairs that are especially adapted for people with weak muscles who need to relieve their hips, knees or ankles while working in a standing position at home or at work. These chairs are equipped with, among other things, a H-frame, sadle seat as well as a lifted seat position.