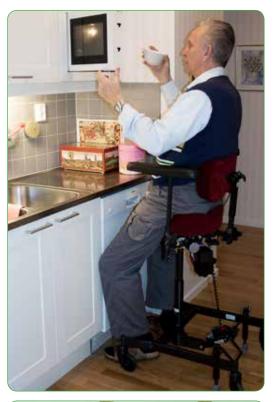

## Standing and sitting support

When the muscles are weak, you are in need of a chair that provides good relief. Great demands on function and quality is then necessary.

When your legs are not strong enough, you need a chair both for sitting in and for getting around. This places great demands on function and quality.

The chair has to be comfortable with a sitting position that is ergonomically correct. The wheels should roll easily for easy mobility with reliable brakes which hold the chair firmly in place when you want to stand up. At the same time the chair's functions should be easily adjustable. Basically, the chair has to work well in every situation.

## Especially adapted

REAL 9500/9600 EL are chairs that are especially adapted for people with weak muscles who need to relieve their hips, knees or ankles while working in a standing position at home or at work. These chairs are equipped with, among other things, a H-frame, sadle seat as well as a lifted seat position.