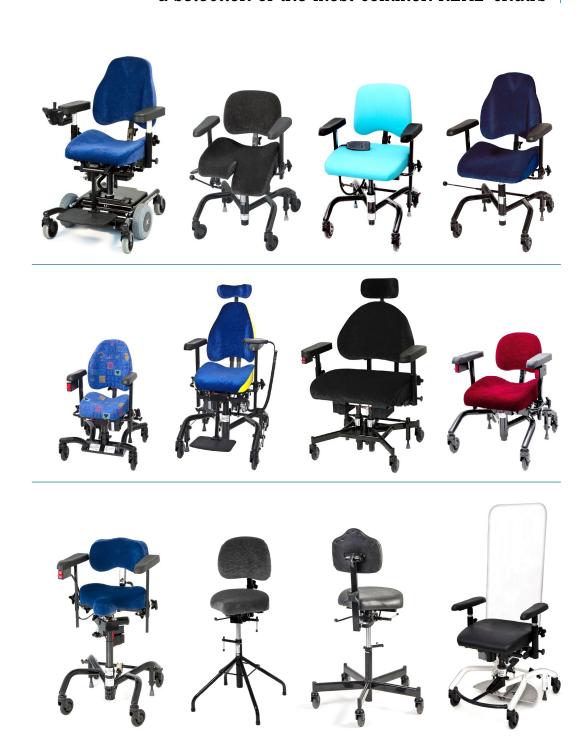

# **PRODUCT RANGE**

a selection of the most common REAL-chairs

## The REAL System

The REAL system is a Swedish quality chair with a modular construction for simple individual adjustment.

There is a large variety of seats, backrests, wheels, height range and accessories you can easily combine to create a functional and comfortable chair.

# The REAL Modular System