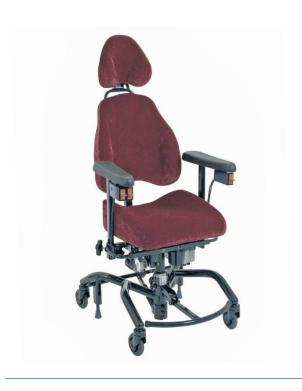

### REAL 9000 PLUS

Sit in a REAL 9000 PLUS at home and at work. It is easy to adjust position for whatever you want to do.

This model has a gasregulated height adjustment of 20 cm. When the brakes are on, the chair stands firmly in position when you want to get up or transfer. The easily rolling wheels make mobility easy.