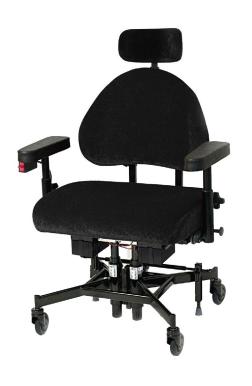

### REAL 9000 PLUS REHAB

The REAL 9000 PLUS REHAB chair is a secure, managable and easy-to-use medical chair. It eases the rehabilitation process for the patient at a occupational therapy or rehab clinic, whilst providing the staff with a good working environment. The chairs ErgoMedic seat system with the extra tall backrest provides a secure and ergonomic position in the chair.

The chairs push bar makes it easier for the staff to transport the patient in the chair. REAL 9000 PLUS REHAB is equipped with both hand- and footbrake. The armrests are adjustable in both width and height which makes transportation of the patient easier. REAL 9000 PLUS REHAB has hygienic upholstery which is easy to maintain and keep clean. The chair has a capacity of 140 kg. (*The chair in the picture is equipped with a 1/4 tip-up foot ring.*)