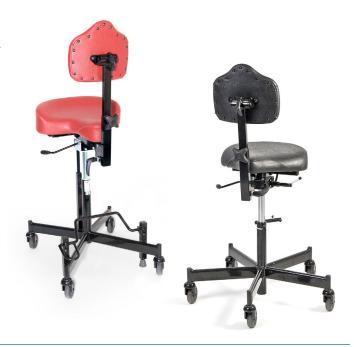

### **REAL 2011**

The REAL 2011 is part of a series of standing support chairs for support in a standing working position. By dividing the load between legs, seat and backrest you can avoid injuries caused by high static load. We also provide the REAL 2015 with wheels and brake(as shown in the picture to the right). These chairs can be ordered with a variety of armrests, sadel seats, backrest and seat height.

### REAL 2624 / 2625

Fatigue and muscle tension is often caused by sitting leaned forward for longer period of times without the right support. REAL 2624 and REAL 2625 are useful in situations and environments where this position is required. REAL 2624 is built on a 4-legged frame with brake. The REAL 2625 is built on a 5-legged frame and has the option of rotation.