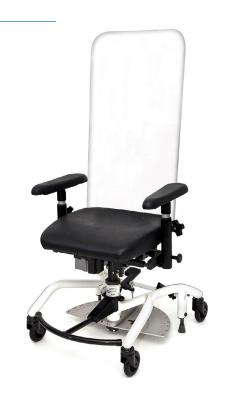

### REAL 8100 X-RAY EL

For patient safety, the real 8100 x-ray EL chair has a convenient, newly designed, fully welded under-frame with a safe, easily operated brake. The brake can be applied using either a pedal or lever, either manually or by remote control. The easy-to-manoeuvre castors, with dustproof SKF bearings in the castors and clamps, make it easier to manoeuvre the chair.

We also have a manual model, real 8000 x-ray, equipped with gasspring height adjustment. (The chair in the picture is extra equipped with a transparent backrest.)