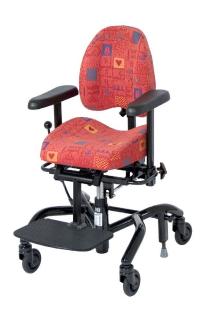

### REAL 9000 PLUS CHILD / EL

Children with various disabilities are able to sit properly at a table with the REAL 9000 PLUS CHILD or REAL 9000 PLUS CHILD EL. The adjustment functions has been developed in consultation with medical experts and provide active functional sitting posture.

The pediatric REAL-chair is available with manual or electric lift as well as a number of functional options and accessories