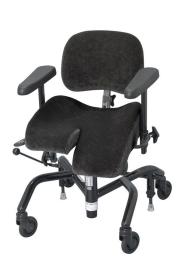

### REAL 9000 PLUS COXIT / EL

This seat is divided with individually adjustable flaps. They are attached without any dust trapping recesses.

This model is best suited for people with various types of orthopaedic injuries.

For chairs with an adjustable seat angle the paddle levers are situated on at the back of the seat. On the Coxit chair the paddle lever is situated on the flap