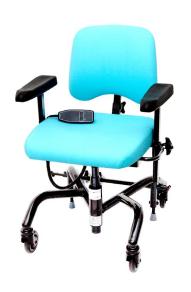

### REAL 9000 PLUS EL EYE CLINIC

REAL 9000 PLUS EYE CLINIC is a modern electric examination chair, designed with a focus on patient safety, ergonomics, functionality and flexibility. It has a full 28 cm electric lift range governed from the armrest or by using a remote control.

The chair can also be equipped with more electrical functions – electric seat angle, back angle and electric brake.