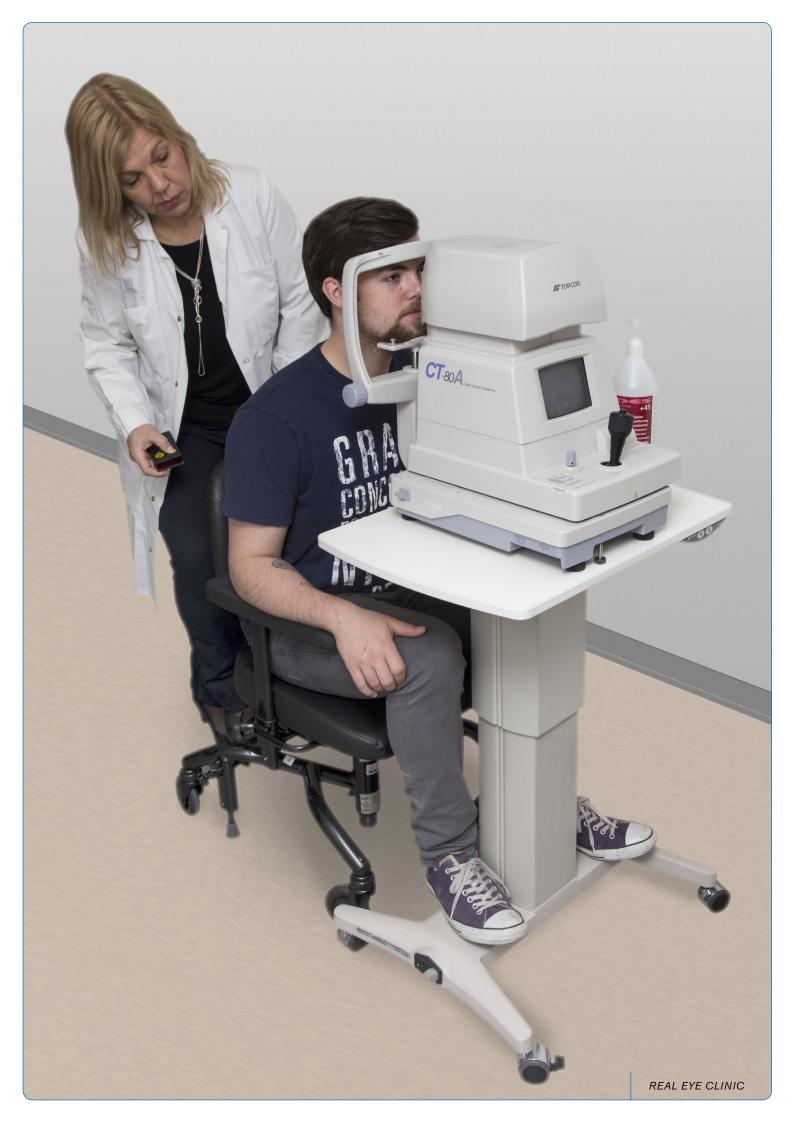

### REAL 9000 PLUS EL EYE CLINIC

REAL 9000 PLUS EYE CLINIC is a modern electric examination chair, designed with a focus on patient safety, ergonomics, functionality and flexibility. It has a full 28 cm electric lift range governed from the armrest or by using a remote control.

The chair can also be equipped with more electrical functions – electric seat angle, back angle and electric brake.