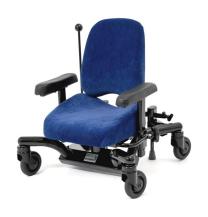

### REAL 6100 PLUS

is an electrically powered wheelchair designed for indoor use. It is constructed to provide the user maximum freedom of movement at home, at the workplace or at school. The range of electric height adjustment is an impressive 28 cm. This means that one has an extensive freedom of movement even in elevated positions. It has a very narrow chassi with a width of just 57 cm.

REAL 6100 PLUS is available for both children and adults with a number of useful options as well as a great variety of functional accessories.