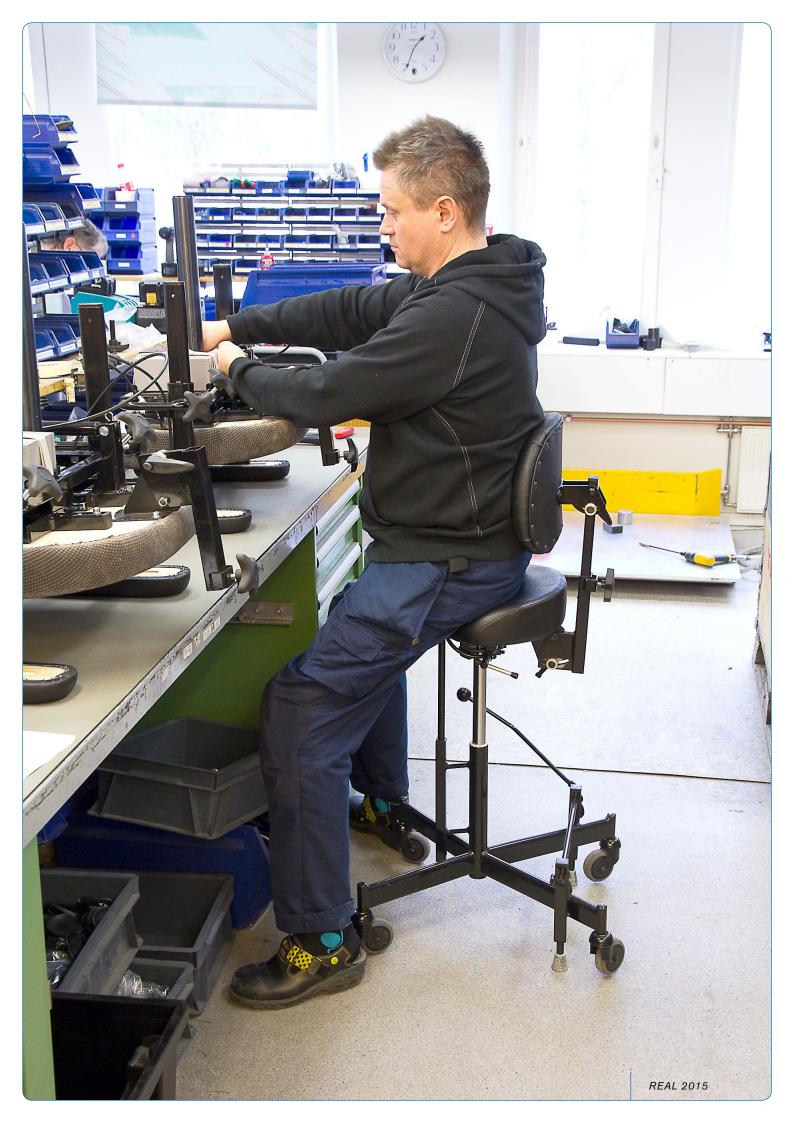

### **REAL 2011**

The REAL 2011 is part of a series of standing support chairs for support in a standing working position. By dividing the load between legs, seat and backrest you can avoid injuries caused by high static load. We also provide the REAL 2015 with wheels and brake(as shown in the picture to the right). These chairs can be ordered with a variety of armrests, sadel seats, backrest and seat height.