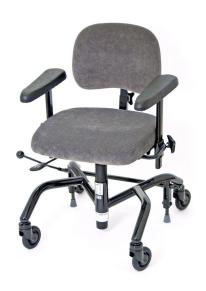

### REAL 9000 PLUS

Sit in a REAL 9000 PLUS at home and at work. It is easy to adjust position for whatever you want to do.

This model has a gasregulated height adjustment of 20 cm. When the brakes are on, the chair stands firmly in position when you want to get up or transfer. The easily rolling wheels make mobility easy.