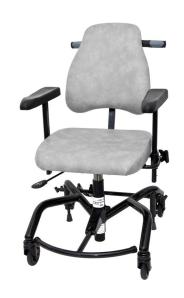

### REAL 9000 PLUS REHAB

The REAL 9000 PLUS REHAB chair is a secure, managable and easy-to-use medical chair. It eases the rehabilitation process for the patient at a occupational therapy or rehab clinic, whilst providing the staff with a good working environment. The chairs ErgoMedic seat system with the extra tall backrest provides a secure and ergonomic position in the chair.

The chairs push bar makes it easier for the staff to transport the patient in the chair. REAL 9000 PLUS REHAB is equipped with both hand- and footbrake. The armrests are adjustable in both width and height which makes transportation of the patient easier. REAL 9000 PLUS REHAB has hygienic upholstery which is easy to maintain and keep clean. The chair has a capacity of 140 kg. (*The chair in the picture is equipped with a 1/4 tip-up foot ring.*)