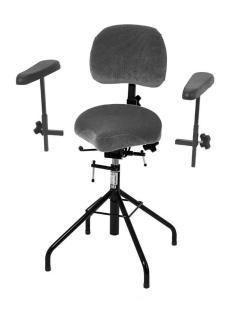

### **REAL 2011**

The REAL 2011 is part of a series of standing support chairs for support in a standing working position. By dividing the load between legs, seat and backrest you can avoid injuries caused by high static load. We also provide the REAL 2015 with wheels and brake(as shown in the picture to the right). These chairs can be ordered with a variety of armrests, sadel seats, backrest and seat height.

### REAL 2624 / 2625

Fatigue and muscle tension is often caused by sitting leaned forward for longer period of times without the right support. REAL 2624 and REAL 2625 are useful in situations and environments where this position is required. REAL 2624 is built on a 4-legged frame with brake. The REAL 2625 is built on a 5-legged frame and has the option of rotation.

REAL 2624 works as well as a aid for both staff and patient. As a feeding chair both REAL 2624 and REAL 2625 are very functional and flexible. These models are available with a variety of options regarding seat height, sadel seats, stomach support and upholstery to allow for adaptation for various users. The high quality allows for years of use without the need of service or repairs.