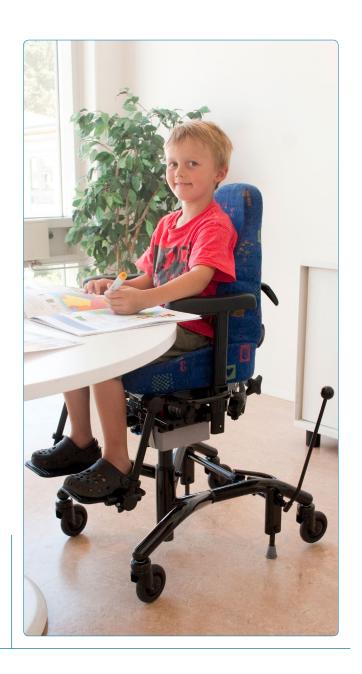

### REAL 9000 PLUS CHILD / EL

Children with various disabilities are able to sit properly at a table with the REAL 9000 PLUS CHILD or REAL 9000 PLUS CHILD EL. The adjustment functions has been developed in consultation with medical experts and provide active functional sitting posture.

The pediatric REAL-chair is available with manual or electric lift as well as a number of functional options and accessories