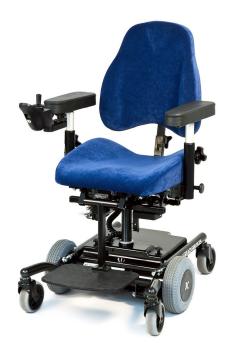

### REAL 9200 TWIN EL

is a module bariatric chair, intended as a manual mobility chair for somewhat heavier users. It is equipped with either double electricor double gasspring actuator, a double backmechanism and a reinforced X-base.

The electric model, REAL 9200 TWIN EL, fits excellent as a "standing up aid" and has a capacity of up to 275 kg user weight. The manual model, REAL 9200 TWIN, has a capacity of up to 180 kg user weight.