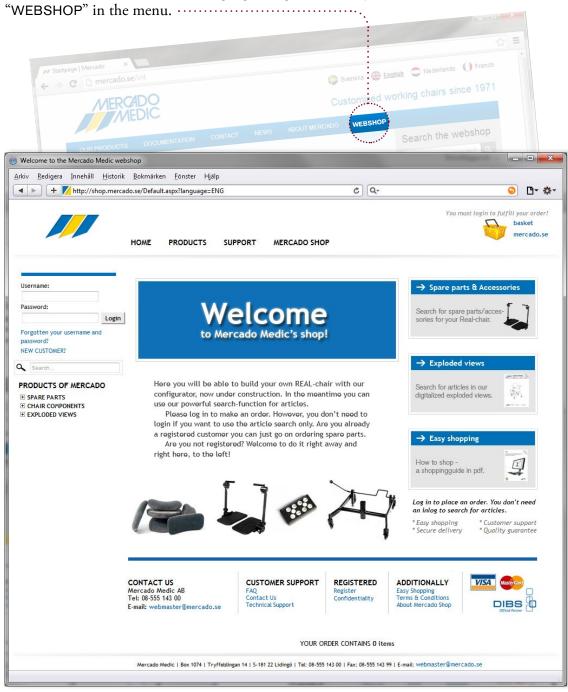

# WELCOME to our webshop!

Go to www.mercado.se, choose language "English". Then, just click on