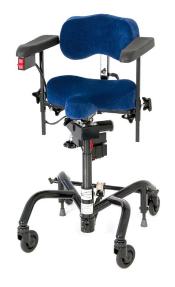

### REAL 9200 TWIN EL

is a module bariatric chair, intended as a manual mobility chair for somewhat heavier users. It is equipped with either double electricor double gasspring actuator, a double backmechanism and a reinforced X-base.

The electric model, REAL 9200 TWIN EL, fits excellent as a "standing up aid" and has a capacity of up to 275 kg user weight. The manual model, REAL 9200 TWIN, has a capacity of up to 180 kg user weight.