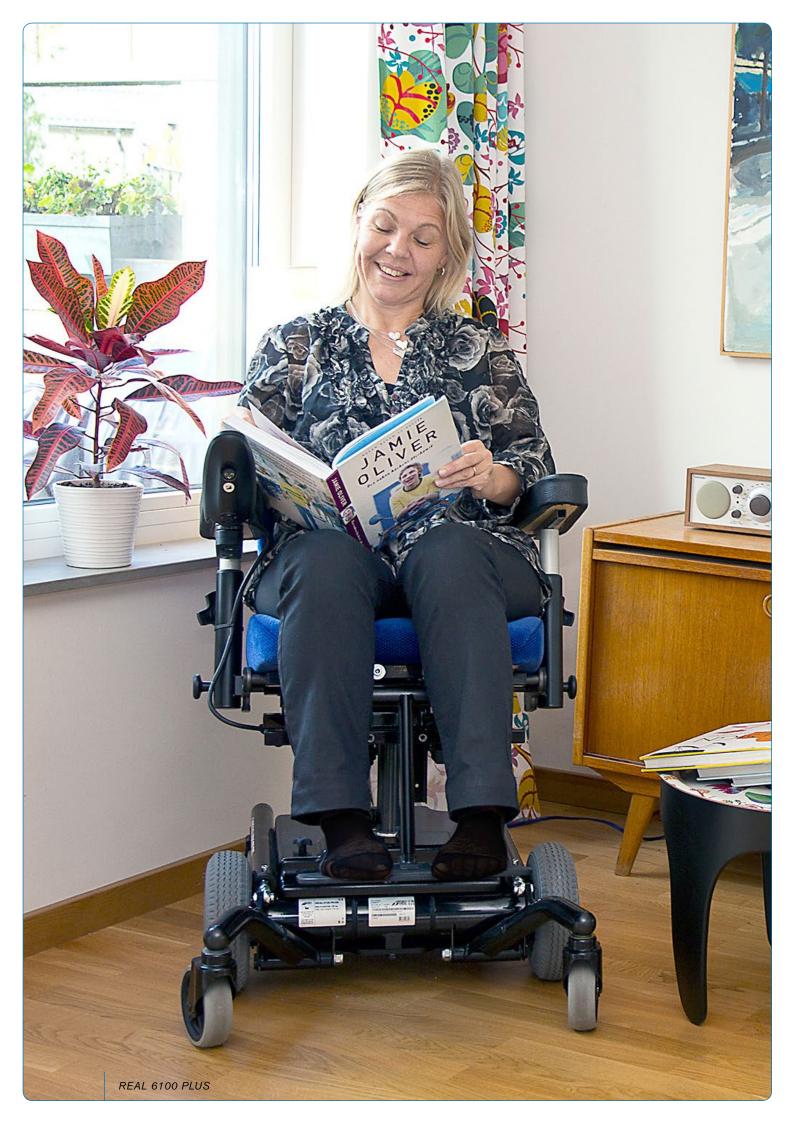

### REAL 6100 PLUS

is an electrically powered wheelchair designed for indoor use. It is constructed to provide the user maximum freedom of movement at home, at the workplace or at school. The range of electric height adjustment is an impressive 28 cm. This means that one has an extensive freedom of movement even in elevated positions. It has a very narrow chassi with a width of just 57 cm.

REAL 6100 PLUS is available for both children and adults with a number of useful options as well as a great variety of functional accessories.