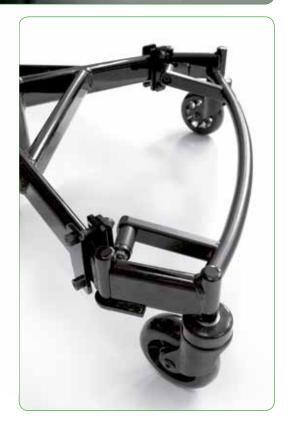

#### Quality that lasts

Different double back mechanisms provide extra stability and extensive adjustment possibilities. The back is adjustable in height, depth and angle. The chair has an extra reinforced, fully welded X-frame with easily maneuverable brake. The brakes have a computer calculated lifting curve to enable locking with the least possible force. For those users who find it difficult to apply the brake, electric brake may be chosen as an option. A high idle enables driving over rugs and thresholds. The easy rolling wheels facilitate movement sitting in the chair. It has dust resistant SKF bearings in the wheels and frame. Extra durable wheel tracks and a reinforced frame contribute further to many years of superb functionality.