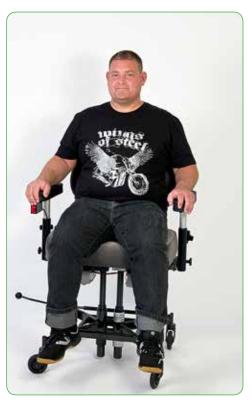

#### Comfortable and stable

To be able to sit well in a chair, while at the same time being able to move oneself both vertically and horizontally means that more independence is possible in one's daily life, resulting in an increased quality of life. But the demands on functionality and quality are high. The chair must be stable and still comfortable. Easy rolling wheels for easy movement, and proper brakes when one rises. At the same time, the chair's functions should be easy to adjust. In short – the chair must function in every situation.

#### Freedom of choice

With different stuffed seats, double back mechanisms and lifting columns, an extra reinforced frame as well as different wheels and accessories; it is simple to combine a stable and functional chair. Gas-spring or electric height adjustment simplify setting the correct working position. REAL 9200 TWIN EL is a working chair, that is module built for simple individual adjustment, and is specially developed to function as a sitting/moving aid for somewhat heavier users. The electric REAL 9200 TWIN EL also functions to advantage as a raising aid. It has a height range of an impressive 28 cm, and has the capacity to handle

user weights of up to 275 kg. The manual REAL 9200 TWIN has a height range of 20 cm, and can handle user weights of up to 180 kg. One chooses the size of the extra stuffed seats on the REAL 9200 TWIN/EL, as well as the ergonomically designed back based on one's own needs.