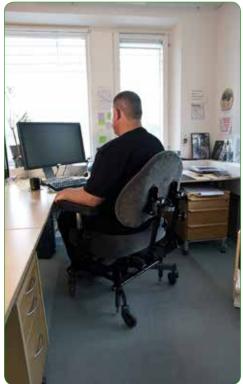

#### Comfortable and stable

To be able to sit well in a chair, while at the same time being able to move oneself both vertically and horizontally means that more independence is possible in one's daily life, resulting in an increased quality of life. But the demands on functionality and quality are high. The chair must be stable and still comfortable. Easy rolling wheels for easy movement, and proper brakes when one rises. At the same time, the chair's functions should be easy to adjust. In short – the chair must function in every situation.

#### Quality that lasts

Different double back mechanisms provide extra stability and extensive adjustment possibilities. The back is adjustable in height, depth and angle. The chair has an extra reinforced, fully welded X-frame with easily maneuverable brake. The brakes have a computer calculated lifting curve to enable locking with the least possible force. For those users who find it difficult to apply the brake, electric brake may be chosen as an option. A high idle enables driving over rugs and thresholds. The easy rolling wheels facilitate movement sitting in the chair. It has dust resistant SKF bearings in the wheels and frame. Extra durable wheel tracks and a reinforced frame contribute further to many years of superb functionality.