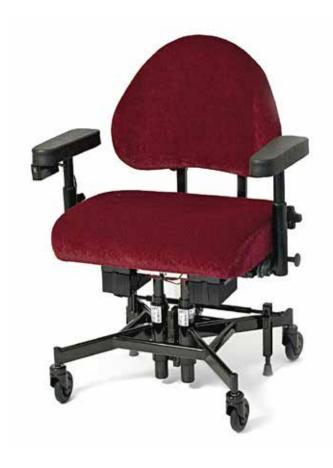

# ® REAL® 9200 TWIN EL

seating comfort for extra large adults

#### Quality that lasts

Different double back mechanisms provide extra stability and extensive adjustment possibilities. The back is adjustable in height, depth and angle. The chair has an extra reinforced, fully welded X-frame with easily maneuverable brake. The brakes have a computer calculated lifting curve to enable locking with the least possible force. For those users who find it difficult to apply the brake, electric brake may be chosen as an option. A high idle enables driving over rugs and thresholds. The easy rolling wheels facilitate movement sitting in the chair. It has dust resistant SKF bearings in the wheels and frame. Extra durable wheel tracks and a reinforced frame contribute further to many years of superb functionality.

### ® REAL® 9200 TWIN EL

#### **REAL 9200 TWIN**

- X-frame, 52x56 cm (w x d)
- High backrest standard or Medic mechanism
- Castors XL-, SL-, BSL-castors 100 mm
- · Gasspring fixlyftomat
- Sitting height standard 42-62, low 34-48 cm
- Seat:

#### **REAL 9200 TWIN EL**

- X-frame, 52x56 cm (w x d)
- High backrest standard or Medic mechanism
- Castors XL-, SL-, BSL-castors 100 mm
- Electric lyftomat
- Sitting height standard 44-72, low 36-56 cm
- Seat: Width 52, 62, 72 cm Depth 40, 45, 50 cm
- Backrest: Width 46, 56, 66 cm Height 43 cm
- Foldable armrests 35, 30 or 25 cm
- · User's weight max 275 kg