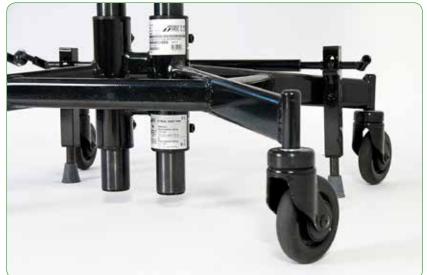

#### Quality that lasts

Different double back mechanisms provide extra stability and extensive adjustment possibilities. The back is adjustable in height, depth and angle. The chair has an extra reinforced, fully welded X-frame with easily maneuverable brake. The brakes have a computer calculated lifting curve to enable locking with the least possible force. For those users who find it difficult to apply the brake, electric brake may be chosen as an option. A high idle enables driving over rugs and thresholds. The easy rolling wheels facilitate movement sitting in the chair. It has dust resistant SKF bearings in the wheels and frame. Extra durable wheel tracks and a reinforced frame contribute further to many years of superb functionality.