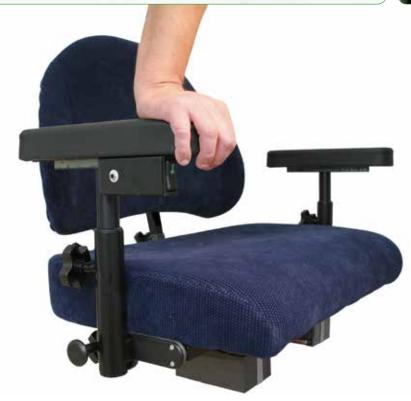

#### Quality that lasts

Different double back mechanisms provide extra stability and extensive adjustment possibilities. The back is adjustable in height, depth and angle. The chair has an extra reinforced, fully welded X-frame with easily maneuverable brake. The brakes have a computer calculated lifting curve to enable locking with the least possible force. For those users who find it difficult to apply the brake, electric brake may be chosen as an option. A high idle enables driving over rugs and thresholds. The easy rolling wheels facilitate movement sitting in the chair. It has dust resistant SKF bearings in the wheels and frame. Extra durable wheel tracks and a reinforced frame contribute further to many years of superb functionality.

Width 52, 62, 72 cm

Depth 40, 45, 50 cm

- Backrest: Width 46, 56, 66 cm Height 43 cm
- Foldable armrests 35, 30 or 25 cm
- · User's weight max 180 kg