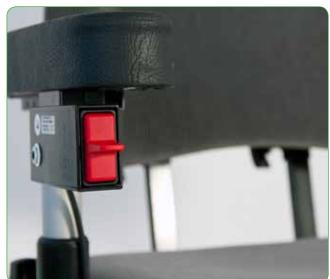

#### Quality that lasts

Different double back mechanisms provide extra stability and extensive adjustment possibilities. The back is adjustable in height, depth and angle. The chair has an extra reinforced, fully welded X-frame with easily maneuverable brake. The brakes have a computer calculated lifting curve to enable locking with the least possible force. For those users who find it difficult to apply the brake, electric brake may be chosen as an option. A high idle enables driving over rugs and thresholds. The easy rolling wheels facilitate movement sitting in the chair. It has dust resistant SKF bearings in the wheels and frame. Extra durable wheel tracks and a reinforced frame contribute further to many years of superb functionality.