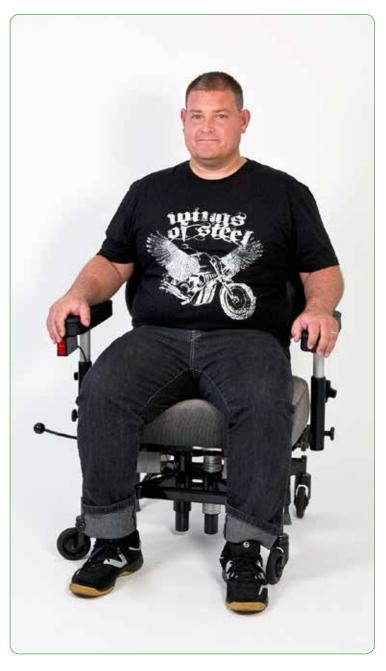

# ® REAL® 9200 TWIN EL

seating comfort for extra large adults

#### Freedom of choice

With different stuffed seats, double back mechanisms and lifting columns, an extra reinforced frame as well as different wheels and accessories; it is simple to combine a stable and functional chair. Gas-spring or electric height adjustment simplify setting the correct working position. REAL 9200 TWIN EL is a working chair, that is module built for simple individual adjustment, and is specially developed to function as a sitting/moving aid for somewhat heavier users. The electric REAL 9200 TWIN EL also functions to advantage as a raising aid. It has a height range of an impressive 28 cm, and has the capacity to handle

user weights of up to 275 kg. The manual REAL 9200 TWIN has a height range of 20 cm, and can handle user weights of up to 180 kg. One chooses the size of the extra stuffed seats on the REAL 9200 TWIN/EL, as well as the ergonomically designed back based on one's own needs.