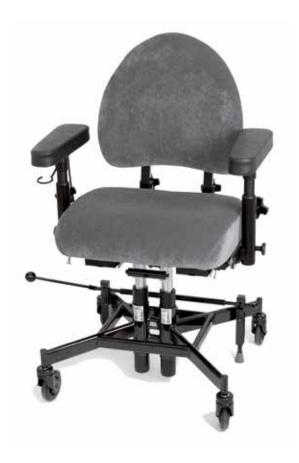

#### Freedom of choice

With different stuffed seats, double back mechanisms and lifting columns, an extra reinforced frame as well as different wheels and accessories; it is simple to combine a stable and functional chair. Gas-spring or electric height adjustment simplify setting the correct working position. REAL 9200 TWIN EL is a working chair, that is module built for simple individual adjustment, and is specially developed to function as a sitting/moving aid for somewhat heavier users. The electric REAL 9200 TWIN EL also functions to advantage as a raising aid. It has a height range of an impressive 28 cm, and has the capacity to handle

user weights of up to 275 kg. The manual REAL 9200 TWIN has a height range of 20 cm, and can handle user weights of up to 180 kg. One chooses the size of the extra stuffed seats on the REAL 9200 TWIN/EL, as well as the ergonomically designed back based on one's own needs.