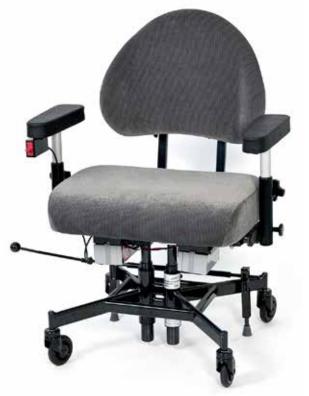

#### Comfortable and stable

To be able to sit well in a chair, while at the same time being able to move oneself both vertically and horizontally means that more independence is possible in one's daily life, resulting in an increased quality of life. But the demands on functionality and quality are high. The chair must be stable and still comfortable. Easy rolling wheels for easy movement, and proper brakes when one rises. At the same time, the chair's functions should be easy to adjust. In short – the chair must function in every situation.

#### Quality that lasts

Different double back mechanisms provide extra stability and extensive adjustment possibilities. The back is adjustable in height, depth and angle. The chair has an extra reinforced, fully welded X-frame with easily maneuverable brake. The brakes have a computer calculated lifting curve to enable locking with the least possible force. For those users who find it difficult to apply the brake, electric brake may be chosen as an option. A high idle enables driving over rugs and thresholds. The easy rolling wheels facilitate movement sitting in the chair. It has dust resistant SKF bearings in the wheels and frame. Extra durable wheel tracks and a reinforced frame contribute further to many years of superb functionality.

#### **REAL 9200 TWIN**

- X-frame, 52x56 cm (w x d)
- High backrest standard or Medic mechanism
- Castors XL-, SL-, BSL-castors 100 mm
- · Gasspring fixlyftomat
- Sitting height standard 42-62, low 34-48 cm
- Seat:

Width 52, 62, 72 cm

Depth 40, 45, 50 cm

- Backrest: Width 46, 56, 66 cm Height 43 cm
- Foldable armrests 35, 30 or 25 cm
- · User's weight max 180 kg

#### **REAL 9200 TWIN EL**

- X-frame, 52x56 cm (w x d)
- High backrest standard or Medic mechanism
- Castors XL-, SL-, BSL-castors 100 mm
- Electric lyftomat
- Sitting height standard 44-72, low 36-56 cm
- Seat: Width 52, 62, 72 cm Depth 40, 45, 50 cm
- Backrest: Width 46, 56, 66 cm Height 43 cm
- Foldable armrests 35, 30 or 25 cm
- · User's weight max 275 kg