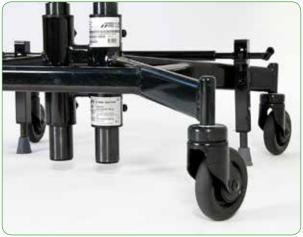

#### Quality that lasts

Different double back mechanisms provide extra stability and extensive adjustment possibilities. The back is adjustable in height, depth and angle. The chair has an extra reinforced, fully welded X-frame with easily maneuverable brake. The brakes have a computer calculated lifting curve to enable locking with the least possible force. For those users who find it difficult to apply the brake, electric brake may be chosen as an option. A high idle enables driving over rugs and thresholds. The easy rolling wheels facilitate movement sitting in the chair. It has dust resistant SKF bearings in the wheels and frame. Extra durable wheel tracks and a reinforced frame contribute further to many years of superb functionality.