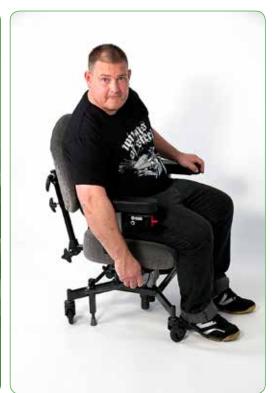

#### Freedom of choice

With different stuffed seats, double back mechanisms and lifting columns, an extra reinforced frame as well as different wheels and accessories; it is simple to combine a stable and functional chair. Gas-spring or electric height adjustment simplify setting the correct working position. REAL 9200 TWIN EL is a working chair, that is module built for simple individual adjustment, and is specially developed to function as a sitting/moving aid for somewhat heavier users. The electric REAL 9200 TWIN EL also functions to advantage as a raising aid. It has a height range of an impressive 28 cm, and has the capacity to handle

user weights of up to 275 kg. The manual REAL 9200 TWIN has a height range of 20 cm, and can handle user weights of up to 180 kg. One chooses the size of the extra stuffed seats on the REAL 9200 TWIN/EL, as well as the ergonomically designed back based on one's own needs.